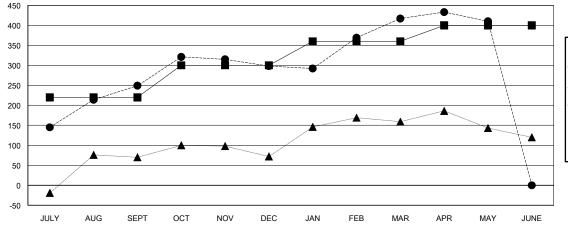

#### GOALS AND ACTUAL MEMBERS CUMULATIVE

| -■- | MEMBER GROWTH NET GOAL        |
|-----|-------------------------------|
| -●- | MEMBER GROWTH ACTUAL          |
| -▲· | - LAST YEAR MEMBERSHIP ACTUAL |
|     |                               |
|     |                               |
|     |                               |