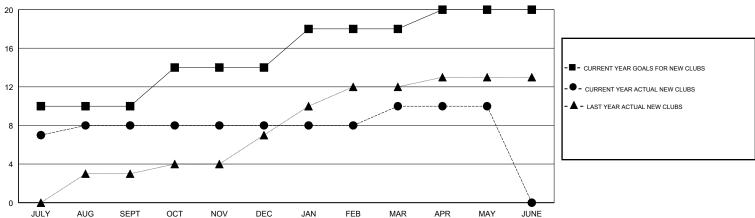

| 0             | JULY/AUG/SEPT         | 220                       | 353                     | 68                                                 |
| OCT/NOV/DEC           | 4             | 0         | 1             | OCT/NOV/DEC           | 80                        | 101                     | 47                                                 |
| JAN/FEB/MAR           | 4             | 2         | 0             | JAN/FEB/MAR           | 60                        | 172                     | 42                                                 |
| APR/MAY/JUNE          | 2             | 0         | 0             | APR/MAY/JUNE          | 40                        | 66                      | 68                                                 |

#### GOALS AND ACTUAL NEW CLUBS CUMULATIVE



#### GOALS AND ACTUAL MEMBERS CUMULATIVE



| -■- | MEMBER GROWTH NET GOAL        |
|-----|-------------------------------|
| -●- | MEMBER GROWTH ACTUAL          |
| -▲· | - LAST YEAR MEMBERSHIP ACTUAL |
|     |                               |
|     |                               |
|     |                               |

| DROPPED CLUBS: 1 |     |
|------------------|-----|
| DROPPED MEMBERS  |     |
| DECEASED         | 11  |
| CLUB CANCELLED   | 0   |
| OTHER            | 212 |
| TOTAL            | 223 |

| 66 CLUBS OF 82 ADDED 1 OR MORE |  |
|--------------------------------|--|
| NEW MEMBERS                    |  |
|                                |  |
|                                |  |
|                                |  |

| CLICK HERE FOR CUMULATIVE | TOTAL FAMILY UNIT MEMBER